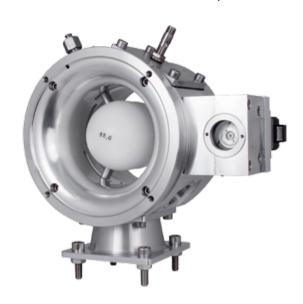

## VariFuel2-TEM

Air/Gas Mixer for MWM® Gas Engines TCG 2016 V08 C and V12 C

The VariFuel2-TEM air/gas mixer by MOTORTECH was developed to replace the gas mixers used on MWM® TCG gas engines, and easily fits the existing configuration of the engine without mechanical reconfiguration.

## **General Features**

- Easy replacement of original gas mixer without mechanical reconfiguration
- Plug and play Connects to existing TEM modules for direct control
- Improved start behavior and optimized performance during operation with special gases
- Low-maintenance components make the constant use of expensive repair sets unnecessary
- Improved regulatory behavior through regulation via the variable fuel ring